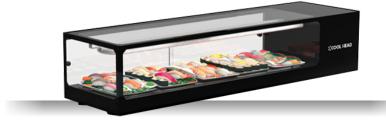

# **DISPLAY | Countertop Displays**

REFRIGERATED SHOWCASES SUSHI

#### **GENERAL FEATURES**

| Serve-over horizontal display case (SUSHI)                                  | • |
|-----------------------------------------------------------------------------|---|
| Square glass and black external aluminium paint coated                      | • |
| Static Cooling                                                              | • |
| Foaming Agent Cyclopentane (25mm per side - CFC Free)                       | • |
| Automatic compressor cycle defrost                                          | • |
| Digital display control                                                     | • |
| Interior LED light (with independent switch)                                | • |
| Independent main switch                                                     | • |
| Square tempered glass shape with hinges for easy cleaning                   | • |
| Rear sliding doors                                                          | • |
| Sealed compressor with ventilated condenser sub-tropicalized                | • |
| Double cool between top and bottom for the most demanding food (like SUSHI) | • |
| Energy efficiency class: -                                                  | • |
|                                                                             |   |