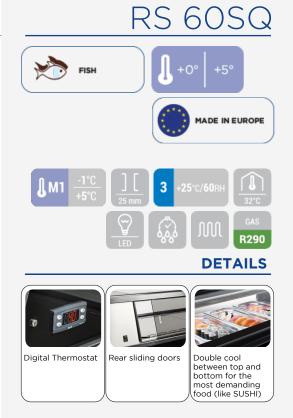

#### **GENERAL FEATURES**

| Serve-over horizontal display case (SUSHI)                                  | • |
|-----------------------------------------------------------------------------|---|
| Square glass and black external aluminium paint coated                      | • |
| Static Cooling                                                              | • |
| Foaming Agent Cyclopentane (25mm per side - CFC Free)                       | • |
| Automatic compressor cycle defrost                                          | • |
| Digital display control                                                     | • |
| Interior LED light (with independent switch)                                | • |
| Independent main switch                                                     | • |
| Square tempered glass shape with hinges for easy cleaning                   | • |
| Rear sliding doors                                                          | • |
| Sealed compressor with ventilated condenser sub-tropicalized                | • |
| Double cool between top and bottom for the most demanding food (like SUSHI) | • |
| Energy efficiency class: -                                                  | • |
|                                                                             |   |

## **TECHNICAL SPECIFICATIONS**

| Capacity                         | 76 L           |
|----------------------------------|----------------|
| Temperature                      | M1 (-1°C~+5°C) |
| Consumption                      | 2.16 kWh/24h   |
| Rated Power                      | 85 W           |
| Noise level                      | 55 dB(A)       |
| Net Weight                       | 65 Kg          |
| Gross Weight                     | 80 Kg          |
| External Dimensions (WxDxH mm)   | 1320x380x300   |
| Internal Dimensions (WxDxH mm)   | 1020x350x250   |
| Packaging dimensions (WxDxH mm)  | 1420x480x400   |
| Loading quantities 20′/40′/40′HQ | 80/160/160     |