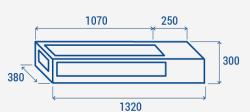

## **PRODUCT DIMENSIONS**

## **TECHNICAL SPECIFICATIONS**

| Capacity                         | 76 L           |
|----------------------------------|----------------|
| Temperature                      | M1 (-1°C~+5°C) |
| Consumption                      | 2.16 kWh/24h   |
| Rated Power                      | 85 W           |
| Noise level                      | 55 dB(A)       |
| Net Weight                       | 65 Kg          |
| Gross Weight                     | 80 Kg          |
| External Dimensions (WxDxH mm)   | 1320x380x300   |
| Internal Dimensions (WxDxH mm)   | 1020x350x250   |
| Packaging dimensions (WxDxH mm)  | 1420x480x400   |
| Loading quantities 20′/40′/40′HQ | 80/160/160     |